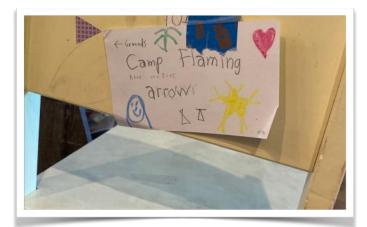

### **New Camp Flaming Arrow**

Camp Flaming Arrow is moving to different places. Now it is in the living room, and Hannah wants a lot of people to go to Camp Flaming Arrow because it is a very special camp. But not lots of people are coming, because lots of people are overwhelmed by action out of Camp Flaming Arrow. They do not know about it. But Hannah is trying to move it so that they know about it. She thinks that, if she moves it, they will see it better, and see the sign "Camp Flaming Arrow", so that they will come to it.